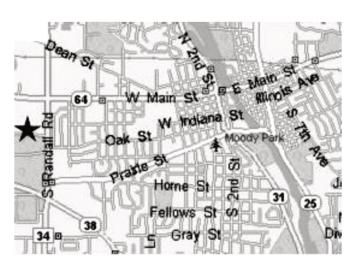

Kane County Fairgrounds Expo Center 525 S. Randall Rd., St Charles, IL (coordinates: N 41.9056, W 88.34232)